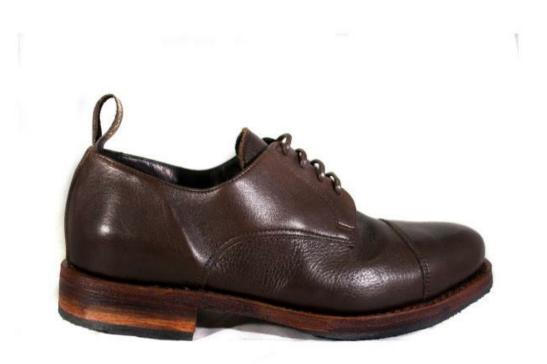

# 1953 - Derby 01

| DESCRIZIONE PRO<br>Tomaia in pelle di | ODOTTO:<br>i vitello e fondo Ideal cuoio. collezione autunno/inverno SU RICHIESTA                                                                                                                                                                                                     |
|---------------------------------------|---------------------------------------------------------------------------------------------------------------------------------------------------------------------------------------------------------------------------------------------------------------------------------------|
| Tomaia                                | Pelle di vitello: Pelle pieno fiore idrorepellente                                                                                                                                                                                                                                    |
| Fondo                                 | 100% Cuoio                                                                                                                                                                                                                                                                            |
| Lavorazione                           | IDEAL: La tomaia in pelle viene preparata con i bordi esterni incollati e pressati<br>su di un'apposita intersuola e viene poi cucita mediante una macchina detta<br>rapid. Il filo viene fatto passare in una caldaia con pece fusa, per<br>impermeabilizzare totalmente filo e fori |