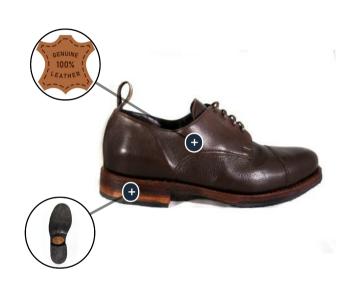

# 1953 - Derby 01

| DESCRIZIONE PRO<br>Tomaia in pelle di | ODOTTO:<br>i vitello e fondo Ideal cuoio. collezione autunno/inverno SU RICHIESTA                                                                                                                                                                                                     |
|---------------------------------------|---------------------------------------------------------------------------------------------------------------------------------------------------------------------------------------------------------------------------------------------------------------------------------------|
| Tomaia                                | Pelle di vitello: Pelle pieno fiore idrorepellente                                                                                                                                                                                                                                    |
| Fondo                                 | 100% Cuoio                                                                                                                                                                                                                                                                            |
| Lavorazione                           | IDEAL: La tomaia in pelle viene preparata con i bordi esterni incollati e pressati<br>su di un'apposita intersuola e viene poi cucita mediante una macchina detta<br>rapid. Il filo viene fatto passare in una caldaia con pece fusa, per<br>impermeabilizzare totalmente filo e fori |